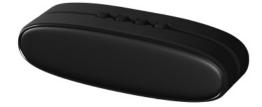

## S35 - Speaker Pool 10W

2 x 5 W waterproof speaker with radio function in silicon.

Autonomy up to 6 hours thanks to a 1,500 mAh battery.

Music playing trough USB 4.0, SD card, jack cable and USB.

mode

## **Technical specifications**

- Battery: 1,500 mAh
- Waterproof IPX4
- Compatible cable jack, micro SD et USB
- Scan radion function
- Bluetooth 4.0
- speakers: 2x5 W
- 2 bass
- Frequency: 90Hz-20KHz
- Autonomy: 6 hours
- Reception up to 15 meters
- Weight: 475 g
- Dimensions: 205 x 58 x 60 mm
- Matierial: silicon
- Warranty: 3 years • Customs code: 8518210000